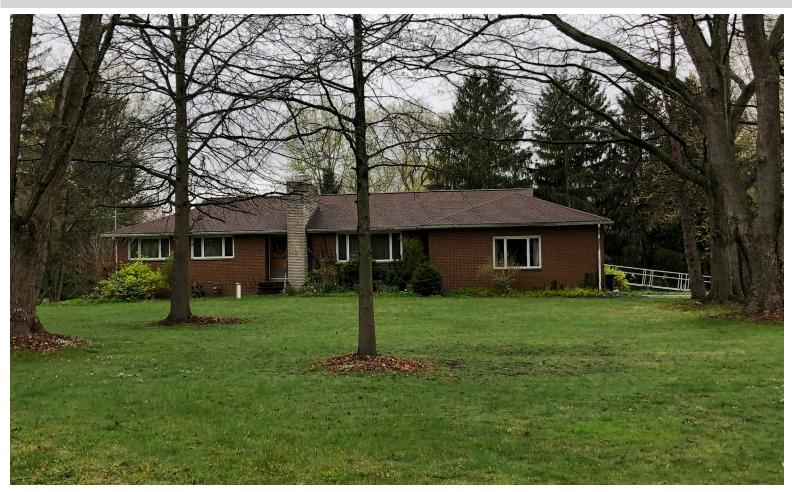

#### 1.65 AC. W/ HANDYMAN BRICK RANCH HOME

2 Lots - Walkout Basement - 2-Car Garage - Concrete Drive Large Shade Trees - Lexington Twp. - Stark Co., OH - Marlington Schools Also Selling: 2007 Pontiac Solstice Convertible Online Bidding Available On Real Estate

Parcel #2807937 and #2801854 totaling approx. 1.65 acres, quiet setting. All brick ranch home with 3 bedrooms, full bath, living room, dining room, kitchen, and 2-car garage on main level. Full walkout divided basement. Home has approx. 1,392 SF living area and was built in 1961. Gas FA furnace. Marlington Local Schools. Home needs updates throughout. Current taxes are \$1,123.17 per half year. Bring your contractor! Updated roof approx. 5 yrs. ago!