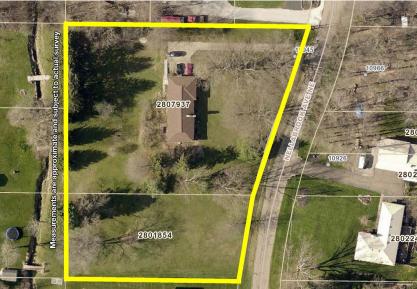

Parcel #2807937 and #2801854 totaling approx. 1.65 acres, quiet setting. All brick ranch home with 3 bedrooms, full bath, living room, dining room, kitchen, and 2-car garage on main level. Full walkout divided basement. Home has approx. 1,392 SF living area and was built in 1961. Gas FA furnace. Marlington Local Schools. Home needs updates throughout. Current taxes are \$1,123.17 per half year. Bring your contractor! Updated roof approx. 5 yrs. ago!