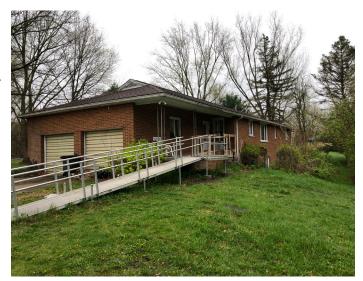

Parcel #2807937 and #2801854 totaling approx. 1.65 acres, quiet setting. All brick ranch home with 3 bedrooms, full bath, living room, dining room, kitchen, and 2-car garage on main level. Full walkout divided basement. Home has approx. 1,392 SF living area and was built in 1961. Gas FA furnace. Marlington Local Schools. Home needs updates throughout. Current taxes are \$1,123.17 per half year. Bring your contractor! Updated roof approx. 5 yrs. ago!